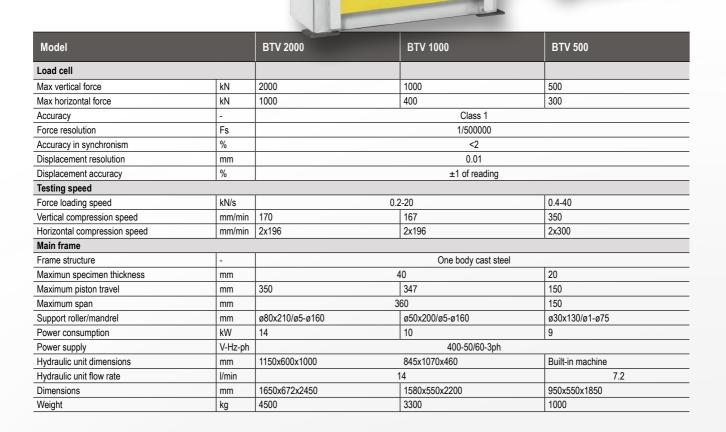

## For selection the correct bending testing machine must be choosen:

- > Frame type according to load capacity
- > Mandrels diameters according to standard indications

ech**bAB** 

## **BTV Series**

echb AB BTV 1000

| Accessories                                                                                     |                       |                  |                                                        |  |
|-------------------------------------------------------------------------------------------------|-----------------------|------------------|--------------------------------------------------------|--|
| Computer Syste                                                                                  | em                    |                  |                                                        |  |
| Computer System                                                                                 | ECHOCS01              | Computer         |                                                        |  |
|                                                                                                 | ECHOCS02              | Monitor          |                                                        |  |
|                                                                                                 | ECHOCS03              | Color printer    |                                                        |  |
|                                                                                                 | ECHOCS04              | Mouse            |                                                        |  |
|                                                                                                 | ECHOCS05              | Keyboard         |                                                        |  |
| Mandrels                                                                                        |                       | Mandrels         |                                                        |  |
| Model                                                                                           | Bending nose diameter | Model            | Bending nose diameter                                  |  |
| BTV460018                                                                                       | 18mm                  | BTV460075        | 75mm                                                   |  |
| BTV460024                                                                                       | 24mm                  | BTV460080        | 80mm                                                   |  |
| BTV460030                                                                                       | 30mm                  | BTV460084        | 84mm                                                   |  |
| BTV460032                                                                                       | 32mm                  | BTV460088        | 88mm                                                   |  |
| BTV460036                                                                                       | 36mm                  | BTV460096        | 96mm                                                   |  |
| BTV460040                                                                                       | 40mm                  | BTV460100        | 100mm                                                  |  |
| BTV460042                                                                                       | 42mm                  | BTV460108        | 108mm                                                  |  |
| BTV460048                                                                                       | 48mm                  | BTV460112        | 112mm                                                  |  |
| BTV460054                                                                                       | 54mm                  | BTV460120        | 120mm                                                  |  |
| BTV460056                                                                                       | 56mm                  | BTV460128        | 128mm                                                  |  |
| BTV460060                                                                                       | 60mm                  | BTV460132        | 132mm                                                  |  |
| BTV460064                                                                                       | 64mm                  | BTV460140        | 140mm                                                  |  |
| BTV460066                                                                                       | 66mm                  | BTV460144        | 144mm                                                  |  |
| BTV460072                                                                                       | 72mm                  | BTV460150        | 150mm                                                  |  |
| NOTE: On request different bending noses and support roller diameters available, e.g. BTV460XXX |                       | BTV460160        | 160mm                                                  |  |
|                                                                                                 |                       | BTV460180        | 180mm                                                  |  |
|                                                                                                 | , . 3                 | BTV460200        | 200mm                                                  |  |
|                                                                                                 |                       |                  | NOTE: On request different bending noses               |  |
|                                                                                                 |                       | and support roll | and support roller diameters available, e.g. BTV460XXX |  |