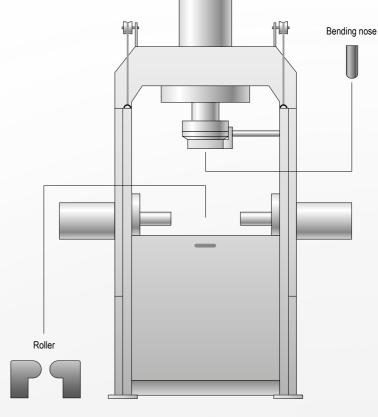

### **BENDING TEST**

The bending flexural test provides modulus of elasticity in bending values, flexural stress, flexural strain and the flexural stress-strain response of the material.

The upper-positioned cylinder applies the bending force to specimen at preset angle. Then two oppsite horizontal cylinders bend the specimen to required angle.

#### **BTV Series**

> BTV series Bending Testing Machines designed with compact cast steel structure, high stiffness and ergonomic.
> All models designed with three hydraulic cylinders structure.
> Two horizontal positioned cylinders, controlled by highly precise synchronous valve with and error less than 2%, and one upper positioned cylinder, which apply the force to bend the specimen under test.