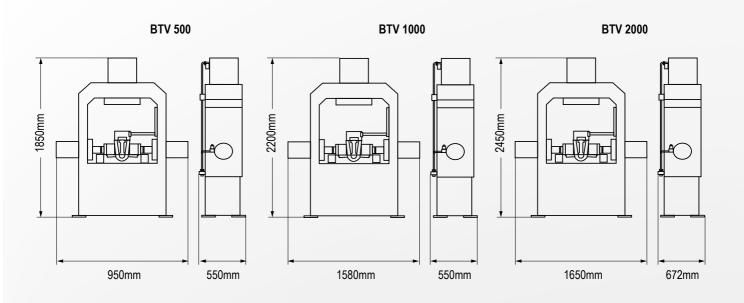

## For selection the correct bending testing machine must be choosen:

- > Frame type according to load capacity
- > Mandrels diameters according to standard indications

ech**bAB** 